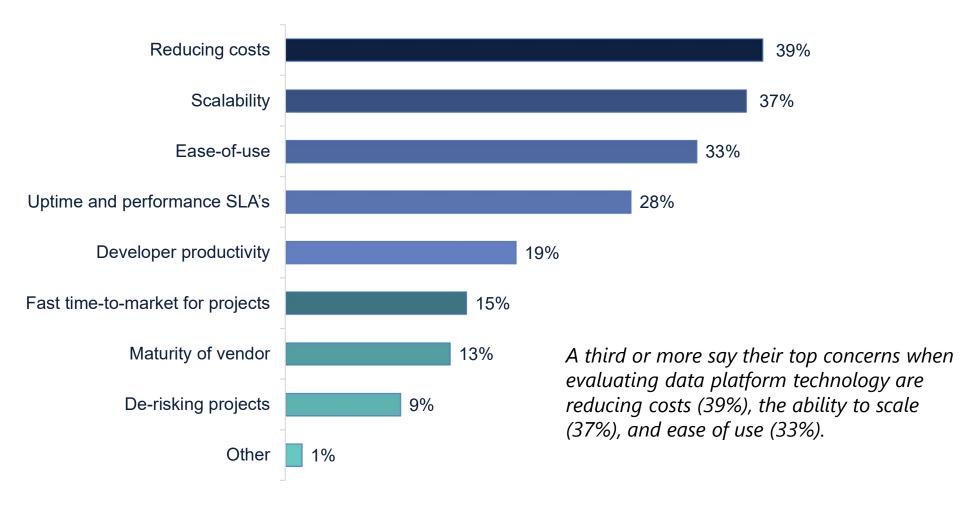

ream processing environment are evenly split – they are either using a third-party technology or a homegrown solution.







# How would you rate your firm's confidence in making accurate, real-time business decisions?

(Rate 1 to 5: 1 = Not at all confident, 5 = Highly confident)





### What do you find most challenging related to data streaming?





# What features or capabilities do you need to add to ensure your streaming/real-time data initiatives succeed?



To ensure the success of streaming initiatives, respondents' companies need real-time database and analytics (48%) and the ability to integrate with existing solutions (47%). Monitor and alerting features round out the top three, cited by 40%.



# What is most important to consider when evaluating data platform technology?





#### How are you involved in technology purchasing decisions?

64% of respondents are either experts in data streaming or members of a team that influences solutions. 14% are the decision makers.





### What is the timeframe in which you're looking to implement a stream processing solution?



The majority of those surveyed say their company expects to implement a stream processing solution in a minimum of 6 months.



#### JOB LEVEL

**V** 

50% of respondents to this survey hold executive or director-level positions in their organization.







#### **About the Company**

Decodable is a real-time stream processing platform built on Apache Flink®, providing engineers with a simple, easy-to-use developer experience leveraging SQL, making the power of Flink accessible to everyone and