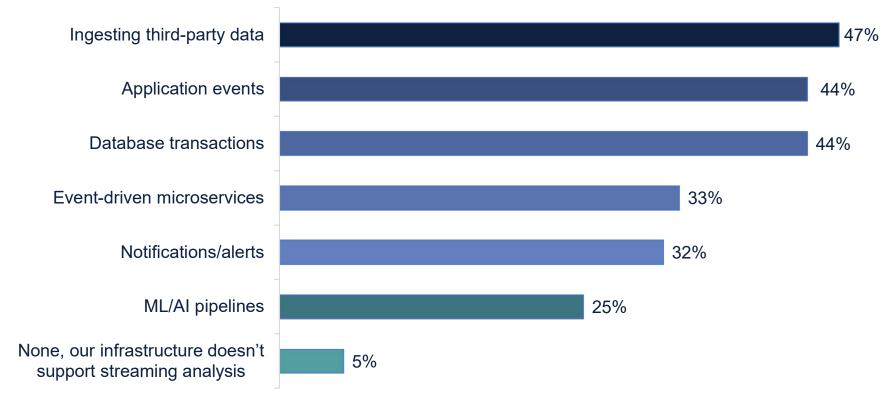

What kinds of data are you streaming in production?

Respondents say they are primarily ingesting third-party data, cited by 47%. Companies are also streaming data from application events and database transactions, noted by 44% each.