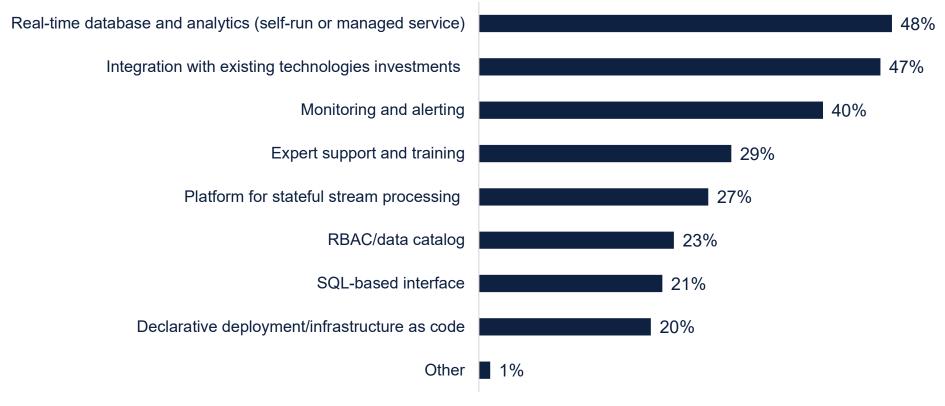

# What features or capabilities do you need to add to ensure your streaming/real-time data initiatives succeed?

To ensure the success of streaming initiatives, respondents' companies need real-time database and analytics (48%) and the ability to integrate with existing solutions (47%). Monitor and alerting features round out the top three, cited by 40%.