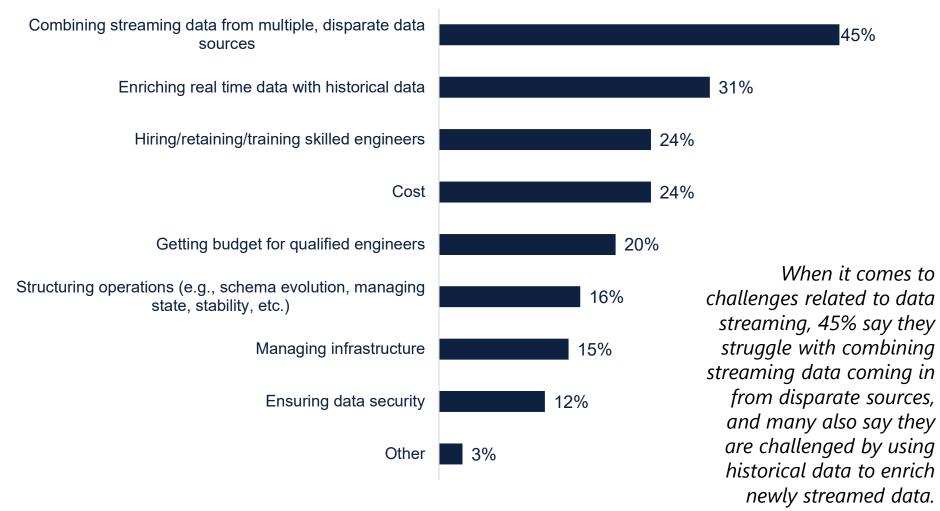

portant to respondents, with increasing revenue by driving customer response topping the list at 48%.



What kinds of data are you streaming in production?



Respondents say they are primarily ingesting third-party data, cited by 47%. Companies are also streaming data from application events and database transactions, noted by 44% each.



# Please describe your company's existing stream processing environment.

Respondents who utilize a stream processing environment are evenly split – they are either using a third-party technology or a homegrown solution.







# How would you rate your firm's confidence in making accurate, real-time business decisions?

(Rate 1 to 5: 1 = Not at all confident, 5 = Highly confident)





### What do you find most challenging related to data streaming?





# What features or capabilities do you need to add to ensure your streaming/real-time data initiatives succeed?



To ensure the success of streaming initiatives, respondents' companies need real-time database and analytics (48%) and the ability to integrate with existing solutions (47%). Monitor and alerting features round out the top three, cited by 40%.



# What is most important to consider when evaluating data platform technology?





#### How are you involved in technology purchasing decisions?

64% of respondents are either experts in data streaming or members of a team that influences solutions. 14% are the decision makers.





### What is the timeframe in which you're looking to implement a stream processing solution?



The majority of those surveyed say their company expe