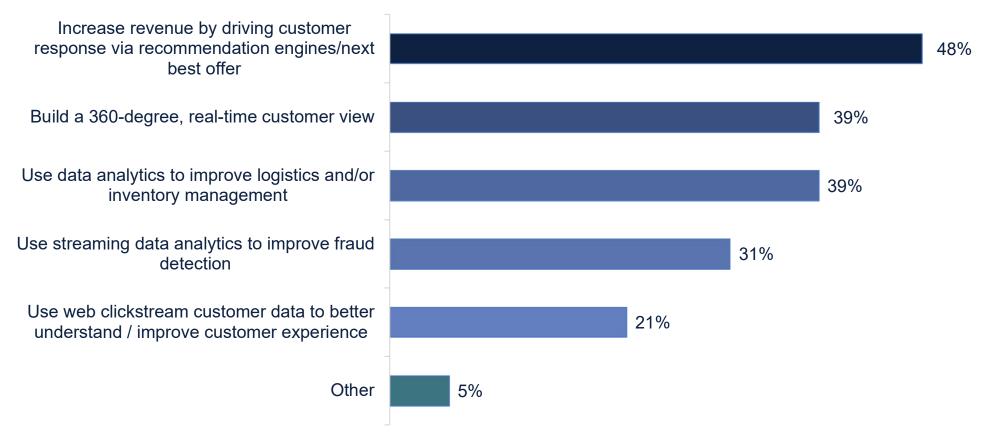

## What are your key real time/streaming data initiatives in the coming year?

All of these initiatives are important to respondents, with increasing revenue by driving customer response topping the list at 48%.