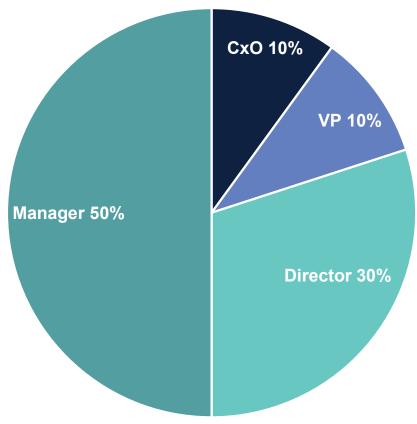

Management levels represented are all senior decision-makers: 20% hold the title CxO or are VPs, 30% are directors and 50% are senior or department managers.

100% of responders participated voluntarily; none were engaged using telemarketing.

#### JOB LEVEL

**V** 

50% of respondents to this survey hold executive or director-level positions in their organization.