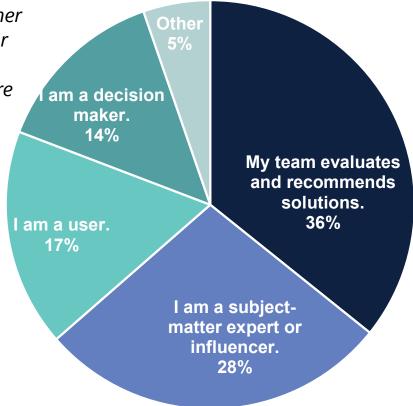

#### How are you involved in technology purchasing decisions?

64% of respondents are either experts in data streaming or members of a team that influences solutions. 14% are the decision makers.