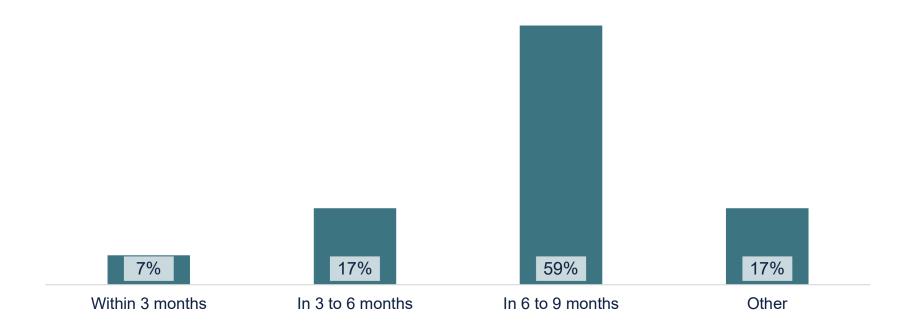

### What is the timeframe in which you're looking to implement a stream processing solution?

The majority of those surveyed say their company expects to implement a stream processing solution in a minimum of 6 months.