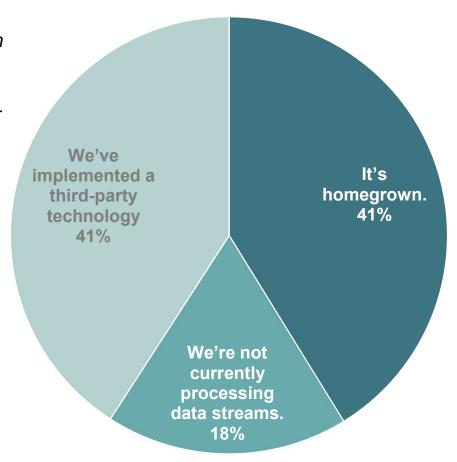

# Please describe your company's existing stream processing environment.

Respondents who utilize a stream processing environment are evenly split – they are either using a third-party technology or a homegrown solution.