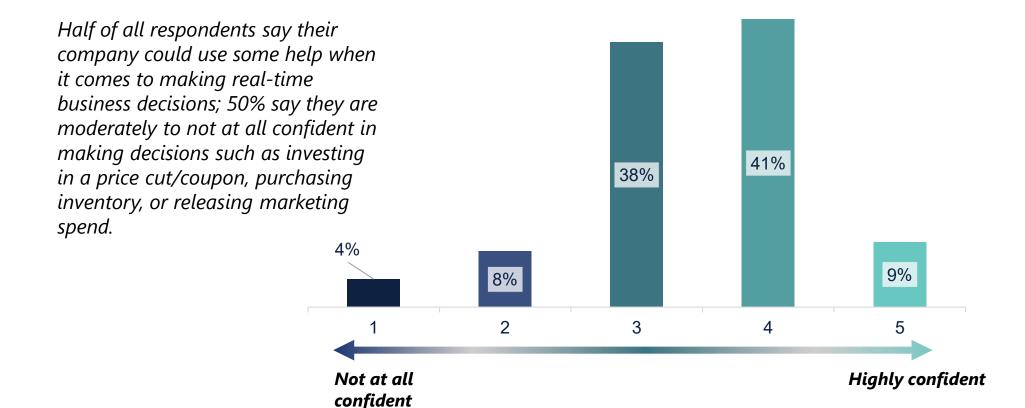

# How would you rate your firm's confidence in making accurate, real-time business decisions?

(Rate 1 to 5: 1 = Not at all confident, 5 = Highly confident)